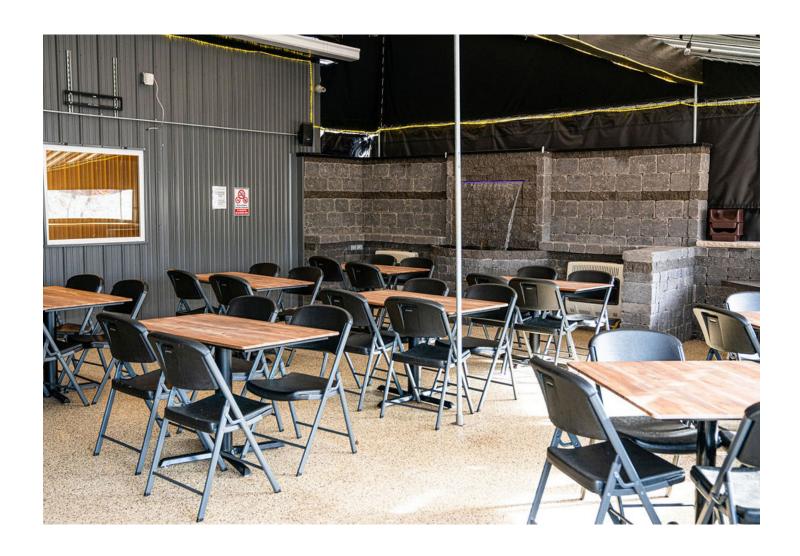

## INNER/OUTER PATIO + THE GROVE

# INNER/OUTER PATIO + THE GROVE

WEATHER PERMITTING
40°F OR WARMER IN WINTER

SEATED DINNER, STATIONED
MENU OR COCKTAIL PARTY
up to 116 guests