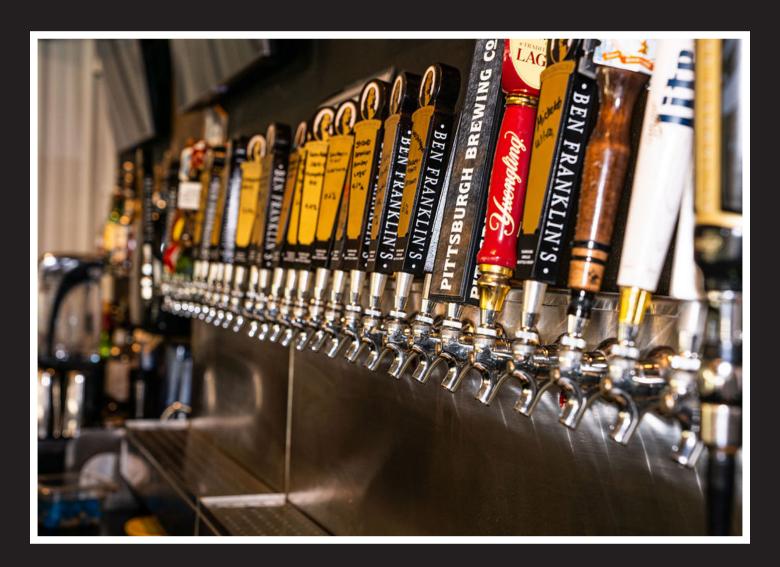

We have 30 beers on tap, locally sourced wines and top brands in liquor to make Ben Franklin's Taproom and Grille the perfect place for your next event.

Now you can dine and meet with family, friends, and colleagues in Ben Frank-lin's Taproom and Grille dining spaces. We have many dining options available for you. These include: indoor, indoor/outdoor, and outdoor options.

### OPEN BAR

Our fully-stocked bar makes it possible to offer a variety beverages, from simple house drinks to our premium cocktails, as well as a curated selection of American craft beer, and our house made margaritas. Shots are not included on any packages (we miss college too).

#### BEER AND WINE PACKAGE

\$20 Per Person/Hour Includes All Beer Offered in House, Includes All House Red, Sparkling and White Wine