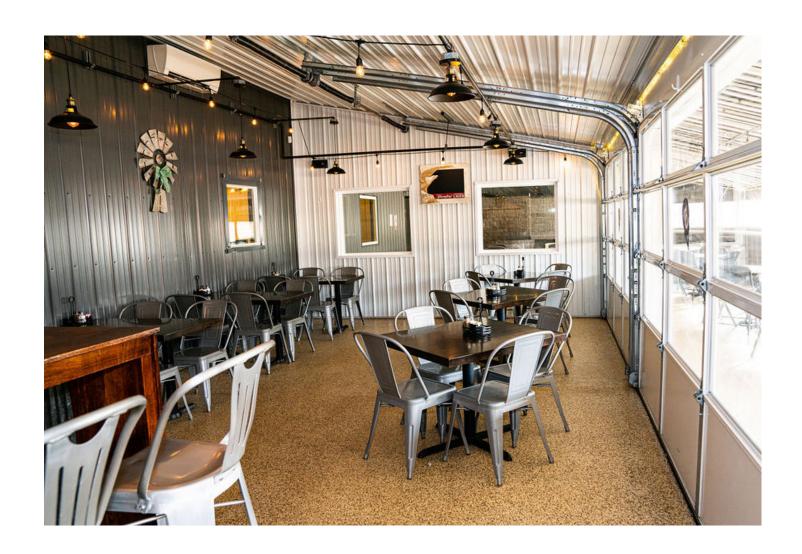

# THE INNER PATIO

## INNER PATIO

SEMI PRIVATE

WITH BAR SETTING

up to 35 guests

WITHOUT BAR SETTING

up to 24 guests

SEATED DINNER, STATIONED MENU OR COCKTAIL PARTY

up to 24 guests