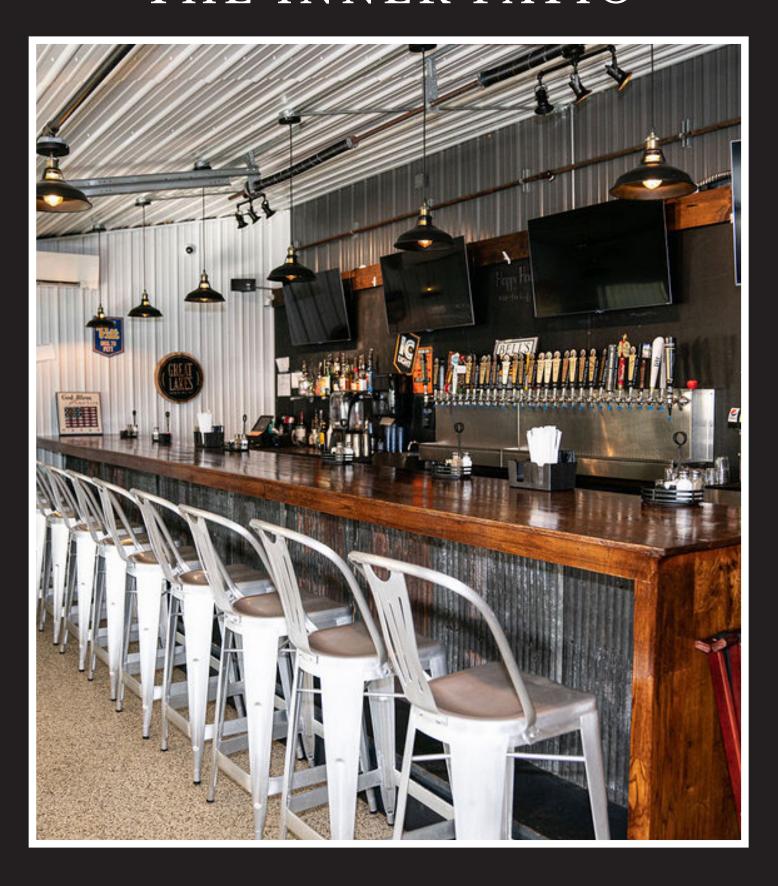

# THE INNER PATIO

## INNER PATIO

SEMI PRIVATE

WITH BAR SETTING

up to 35 guests

WITHOUT BAR SETTING

up to 24 guests

SEATED DINNER, STATIONED MENU OR COCKTAIL PARTY

up to 24 guests