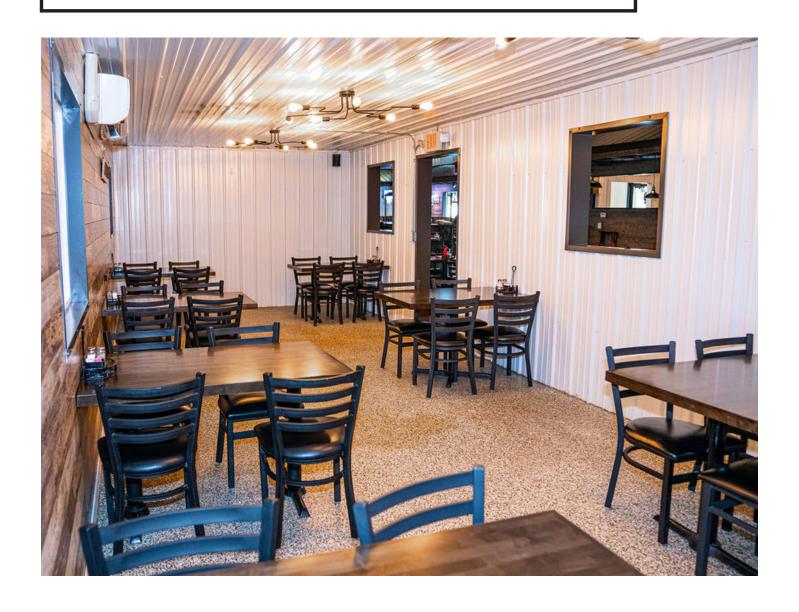

We have 30 beers on tap, locally sourced wines and top brands in liquor to make Ben Franklin's Taproom and Grille the perfect place for your next event.

Now you can dine and meet with family, friends, and colleagues in Ben Frank-lin's Taproom and Grille dining spaces. We have many dining options available for you. These include: indoor, indoor/outdoor, and outdoor options.

We are built to cater your corporate events, birthday celebrations, baby showers, bridal showers, cocktail parties, or holiday events. Ben Franklin's Taproom and Grille is set to accommodate 10 to 250+ guests. Like any second host, Ben Franklin's Taproom and Grille offers a variety of options when it comes to dishing up our tried and true favorites.