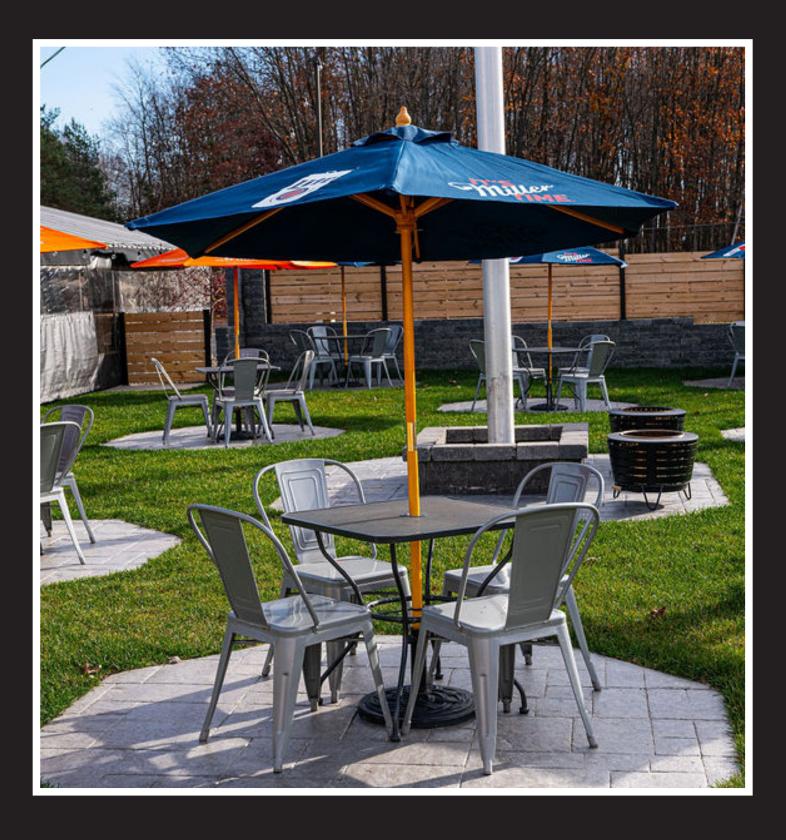

# THE INNER PATIO

## INNER PATIO

SEMI PRIVATE

WITH BAR SETTING

up to 35 guests

WITHOUT BAR SETTING

up to 24 guests

SEATED DINNER, STATIONED MENU OR COCKTAIL PARTY

up to 24 guests