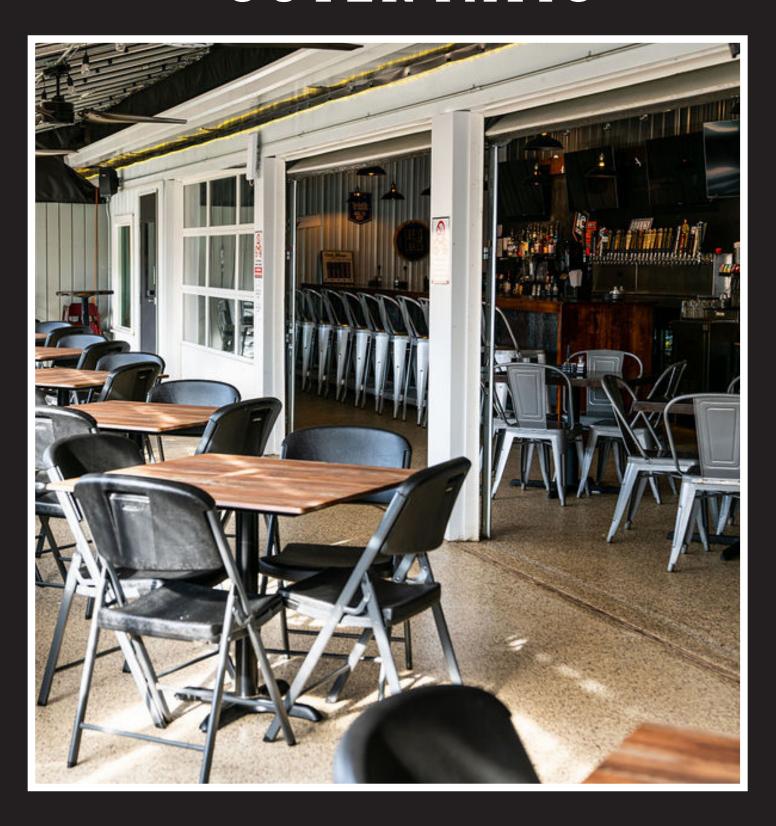

## THE INNER + OUTER PATIO

# INNER + OUTER PATIO

WEATHER PERMITTING 40°F OR WARMER IN WINTER SEATED DINNER, STATIONED MENU OR COCKTAIL PARTY up to 76 guests