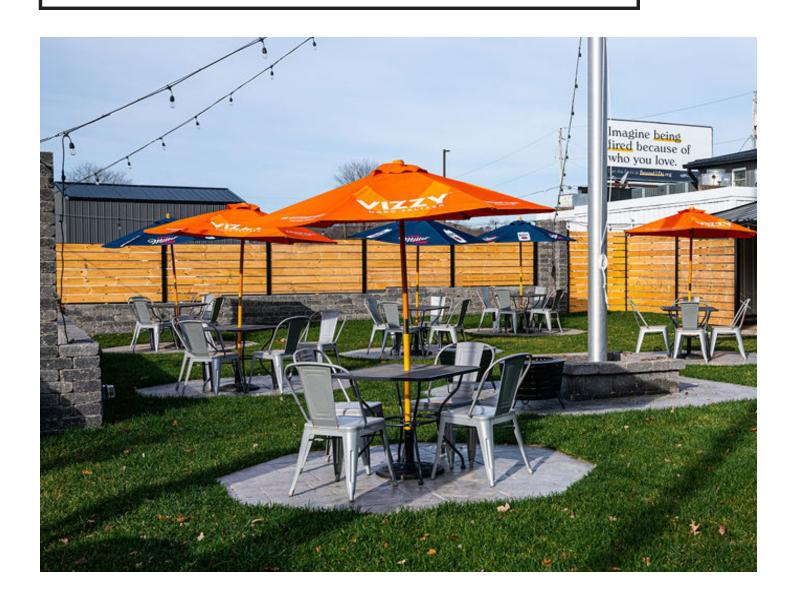

## THE INNER + OUTER PATIO

# INNER + OUTER PATIO

WEATHER PERMITTING 40°F OR WARMER IN WINTER SEATED DINNER, STATIONED MENU OR COCKTAIL PARTY up to 76 guests